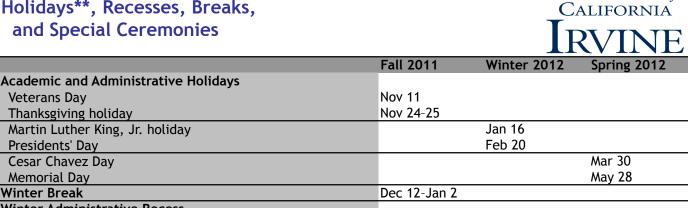

#### Holidays\*\*, Recesses, Breaks, and Special Ceremonies

| campus offices closed | Dec 23-Jan 2 |
|-----------------------|--------------|
| Spring Break          | Mar 26-30    |
| Commencement          | Jun 15-17    |

\*\* Additional information regarding holidays can be found on our webpage on Religious Accommodation and Religious Observance.